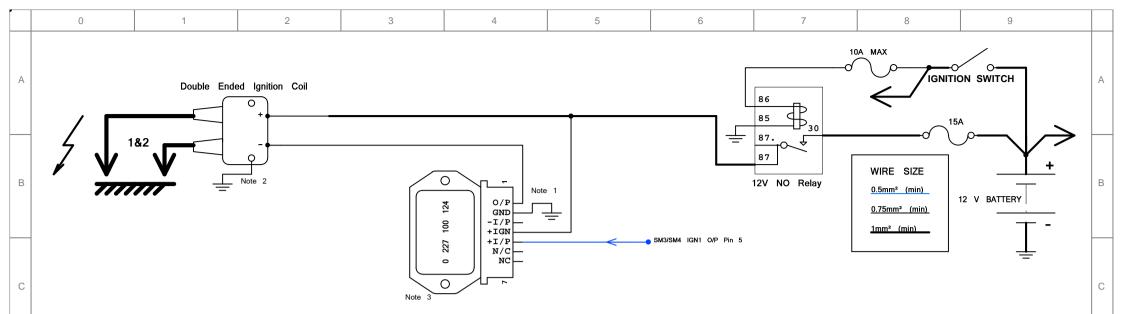

Notes: 1. Short ground connection to the chassis or preferably the engine block.

- Connect both coil ground frame & earth lead (as applicable) to the chassis or preferably engine block. If the coil is chassis mounted, fit a short braided ground strap between the chassis & engine block.
- Mount module on alumimium heatsink (minimum 90sqcm x 6mm thick) using heat conductive paste. Heatsink size and mounting location MUST be chosen so that the maximum temperature of the module base does not exceed 120 degC under worst case operating conditions.

D

Е

F

4. Set ECU dwell calibration table to suit the ignition coil. Dwell times must be chosen to ensure that the coil and/or module current rating/s is/are not exceeded. Excessive dwell will overheat the module and/or coil/s, without increasing spark energy. Insufficient dwell will produce low spark energy and cause engine mis-fires.

| 0 227     | 100 | 124200  | Single | Ignition | Module |
|-----------|-----|---------|--------|----------|--------|
| Temp ran  | ge  |         |        |          |        |
| Max vibra |     |         |        |          |        |
| lc typ    |     |         |        |          |        |
| lc max @  | ) < | 120degC |        |          |        |